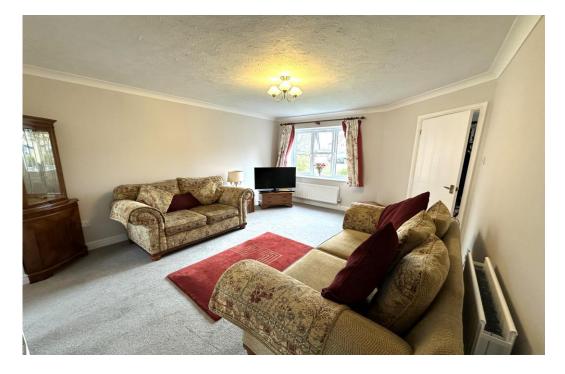

Entrance Hall 10' 6" x 4' 0" (3.21m x 1.22m)

Sitting Room 14' 5" x 12' 4" (4.40m x 3.76m)

**Dining Room** 9' 8" x 7' 6" (2.950m x 2.291m)

Kitchen 9' 8" x 7' 10" (2.95m x 2.40m)

Downstairs W.C.

**First Floor Landing** 