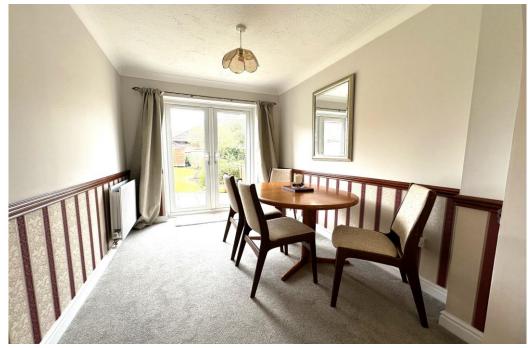

Entrance Hall 10' 6" x 4' 0" (3.21m x 1.22m)

Sitting Room 14' 5" x 12' 4" (4.40m x 3.76m)

**Dining Room** 9' 8" x 7' 6" (2.950m x 2.291m)

Kitchen 9' 8" x 7' 10" (2.95m x 2.40m)

Downstairs W.C.

**First Floor Landing** 