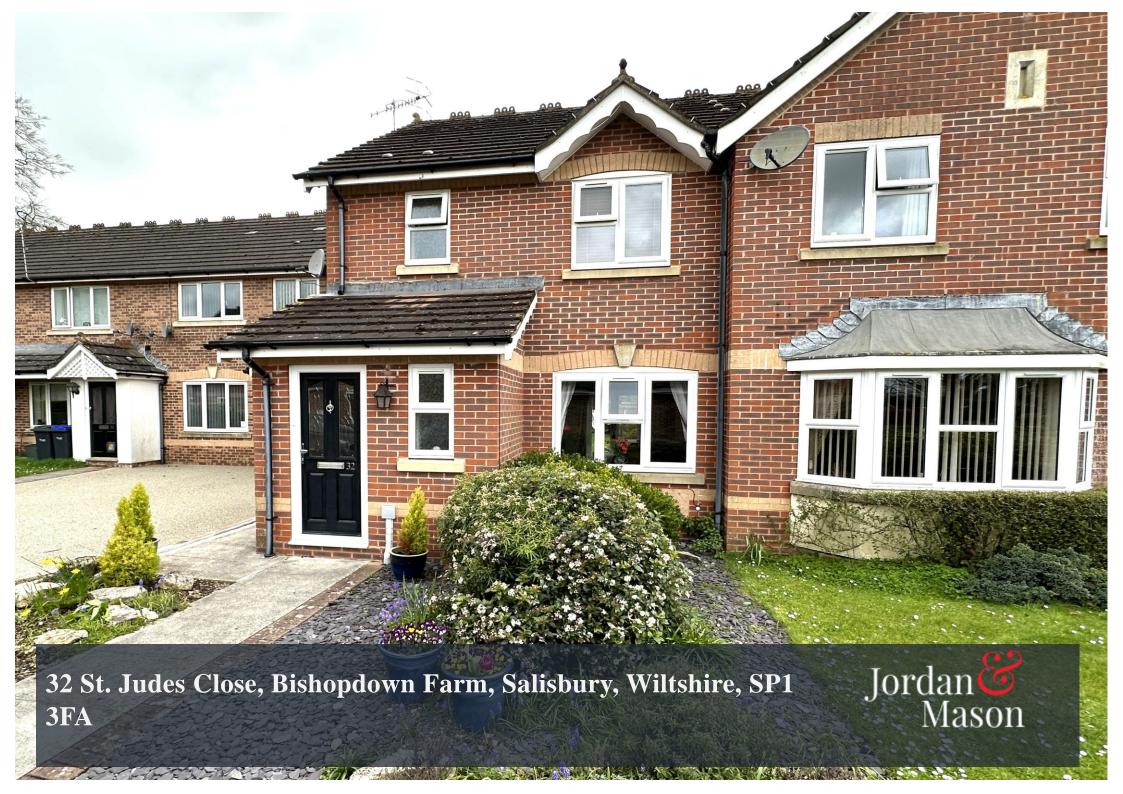

## 32 St. Judes Close, Bishopdown Farm, Salisbury, Wiltshire, SP1 3FA

£325,000 Freehold

## **Brief Property Description**

The property is a pleasantly situated three-bedroom semi detached house with a generous and well landscaped garden plot. The centre of the house has an open plan sitting room/dining room with aspects to front and rear. There is a modern kitchen with numerous base and wall cupboards including an under stairs storage cupboard. The property has an entrance hallway and downstairs W.C. The first floor has three well proportioned bedrooms with an ensuite shower room to the main bedroom at the rear. There is also a family bathroom. The property benefits from PVCu double glazing, gas central heating and externally there is a garage and off-road parking. The property is being brought to the market with no onward chain and viewing is recommended.

## The Location and nearby Facilities

The property is situated within a small cul-de-sac setting upon the entrance of this highly desirable modern development of Bishopdown Farm. The development is within close proximity of key local amenities including a popular gymnasium, Marks & Spencer's general store and petrol station, Jr and primary schooling, general convenience store and public transport gives access to Salisbury city centre.