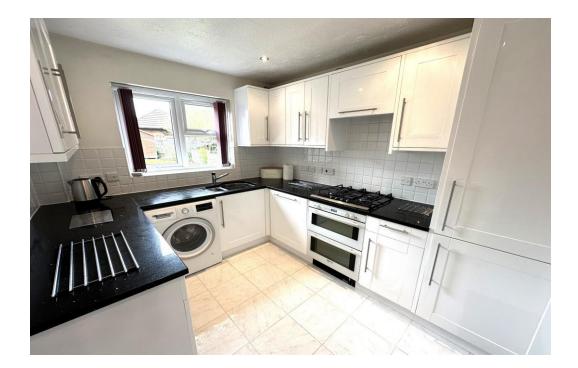

Entrance Hall 10' 6" x 4' 0" (3.21m x 1.22m)

Sitting Room 14' 5" x 12' 4" (4.40m x 3.76m)

**Dining Room** 9' 8" x 7' 6" (2.950m x 2.291m)

Kitchen 9' 8" x 7' 10" (2.95m x 2.40m)

Downstairs W.C.

**First Floor Landing** 