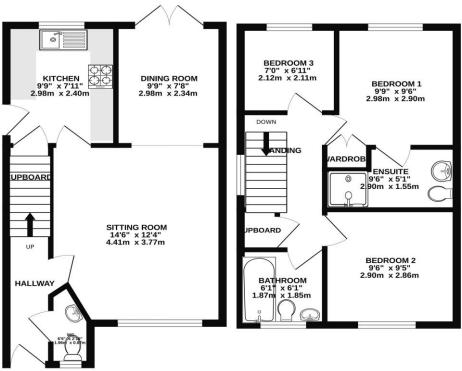

Entrance Hall 10' 6" x 4' 0" (3.21m x 1.22m)

Sitting Room 14' 5" x 12' 4" (4.40m x 3.76m)

**Dining Room** 9' 8" x 7' 6" (2.950m x 2.291m)

Kitchen 9' 8" x 7' 10" (2.95m x 2.40m)

Downstairs W.C.

**First Floor Landing** 

3

Bedroom 1 9' 6" x 9' 2" (2.89m x 2.80m)

Bedroom 2

Bedroom 3 6' 11" x 6' 10" (2.12m x 2.09m)

**Bathroom** 6' 2" x 6' 1" (1.89m x 1.85m)

Ensuite

Outside

Garage and parking